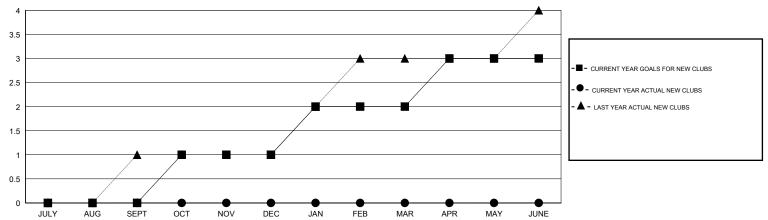

#### GOALS AND ACTUAL NEW CLUBS CUMULATIVE

## GMT: V S Kukreja LOCATION INDIA GMT CA 6

|                       |                  | Clubs     |                  |                  | Members               |                    |                                     |                    |                  |
|-----------------------|------------------|-----------|------------------|------------------|-----------------------|--------------------|-------------------------------------|--------------------|------------------|
| RESULTS FOR 2016-2017 |                  |           |                  |                  | RESULTS FOR 2016-2017 |                    |                                     |                    |                  |
| QUARTER               | NEW CLUB<br>GOAL | NEW CLUBS | DROPPED<br>CLUBS | NET<br>GAIN/LOSS | QUARTER               | NEW MEMBER<br>GOAL | CHARTER AND<br>NEW MEMBERS<br>ADDED | DROPPED<br>MEMBERS | NET<br>GAIN/LOSS |
| JULY/AUG/SEPT         | 0                | 0         | 0                | 0                | JULY/AUG/SEPT         | 9                  | 57                                  | 30                 | 27               |
| OCT/NOV/DEC           | 1                | 0         | 0                | 0                | OCT/NOV/DEC           | 34                 | 0                                   | 0                  | 0                |
| JAN/FEB/MAR           | 1                | 0         | 0                | 0                | JAN/FEB/MAR           | 34                 | 0                                   | 0                  | 0                |
| APR/MAY/JUNE          | 1                | 0         | 0                | 0                | APR/MAY/JUNE          | 34                 | 0                                   | 0                  | 0                |