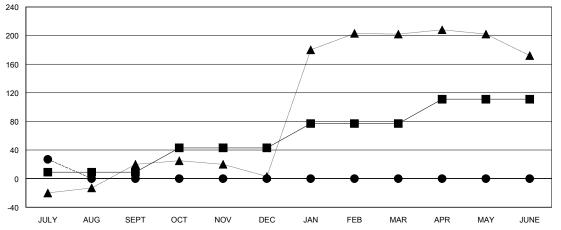

#### GOALS AND ACTUAL MEMBERS CUMULATIVE

| -■-  | CURRENT YEAR GOALS FOR NEW |
|------|----------------------------|
| MEMB | ERS                        |

- ● - CURRENT YEAR ACTUAL MEMBERS
- ▲ - LAST YEAR ACTUAL MEMBERS

## GMT: V S Kukreja LOCATION INDIA GMT CA 6

|                       |                  | Clubs     |                  |                  | Members               |                    |                                     |                    |                  |
|-----------------------|------------------|-----------|------------------|------------------|-----------------------|--------------------|-------------------------------------|--------------------|------------------|
| RESULTS FOR 2016-2017 |                  |           |                  |                  | RESULTS FOR 2016-2017 |                    |                                     |                    |                  |
| QUARTER               | NEW CLUB<br>GOAL | NEW CLUBS | DROPPED<br>CLUBS | NET<br>GAIN/LOSS | QUARTER               | NEW MEMBER<br>GOAL | CHARTER AND<br>NEW MEMBERS<br>ADDED | DROPPED<br>MEMBERS | NET<br>GAIN/LOSS |
| JULY/AUG/SEPT         | 0                | 0         | 0                | 0                | JULY/AUG/SEPT         | 9                  | 57                                  | 30                 | 27               |
| OCT/NOV/DEC           | 1                | 0         | 0                | 0                | OCT/NOV/DEC           | 34                 | 0                                   | 0                  | 0                |
| JAN/FEB/MAR           | 1                | 0         | 0                | 0                | JAN/FEB/MAR           | 34                 | 0                                   | 0                  | 0                |
| APR/MAY/JUNE          | 1                | 0         | 0                | 0                | APR/MAY/JUNE          | 34                 | 0                                   | 0                  | 0                |